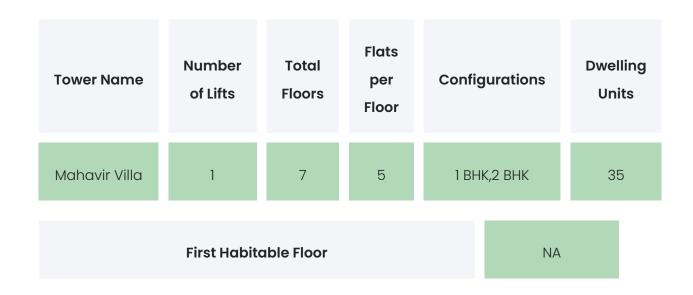

-------|------------------|
| NA                | ΝΑ        | ΝΑ               |

MAHAVIR VILLA

## **PROJECT & AMENITIES**

| Time Line                        | Size        | Typography  |
|----------------------------------|-------------|-------------|
| Completed on 31st December, 2017 | 699.87 Acre | 1 ВНК,2 ВНК |

#### **Project Amenities**

| Sports                 | NA                                                       |
|------------------------|----------------------------------------------------------|
| Leisure                | NA                                                       |
| Business & Hospitality | NA                                                       |
| Eco Friendly Features  | Waste Segregation,Rain Water Harvesting,Water<br>Storage |

## BUILDING LAYOUT



#### Services & Safety

- Security : Maintenance Staff
- Fire Safety : NA
- Sanitation: NA
- Vertical Transportation : NA

MAHAVIR VILLA

### FLAT INTERIORS

Configuration

**RERA Carpet Range** 

| 1 BHK                   | 460 sqft |    |
|-------------------------|----------|----|
| 2 BHK                   | 585 sqft |    |
| Floor To Ceiling Height |          | NA |
| Views Available         |          | NA |

| Flooring                     | Vitrified Tiles |
|------------------------------|-----------------|
| Joinery, Fittings & Fixtures | NA              |
| Finishing                    | NA              |
| HVAC Service                 | NA              |
| Technology                   | NA              |
| White Goods                  | NA              |

#### MAHAVIR VILLA

##